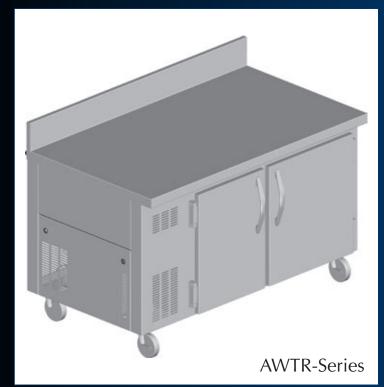

## Work Top Refrigerators

#### Top:

Constructed of heavy-gauge 300 series stainless steel #3 finish, designed for maximum rigidity and for many years of service.

#### **Exterior:**

Heavy-gauge stainless steel fronts, tops and sides. The rear, bottom and compressor housing are constructed of heavy-gauge galvanized steel.

#### **Doors:**

Fronts and liners are constructed of heavy-gauge stainless steel and foamed-in-place with high-density polyurethane insulation and welded corners. Doors are provided with magnetic gaskets for positive seals and they are fitted with heavy-duty die cast hinges to withstand abuse.