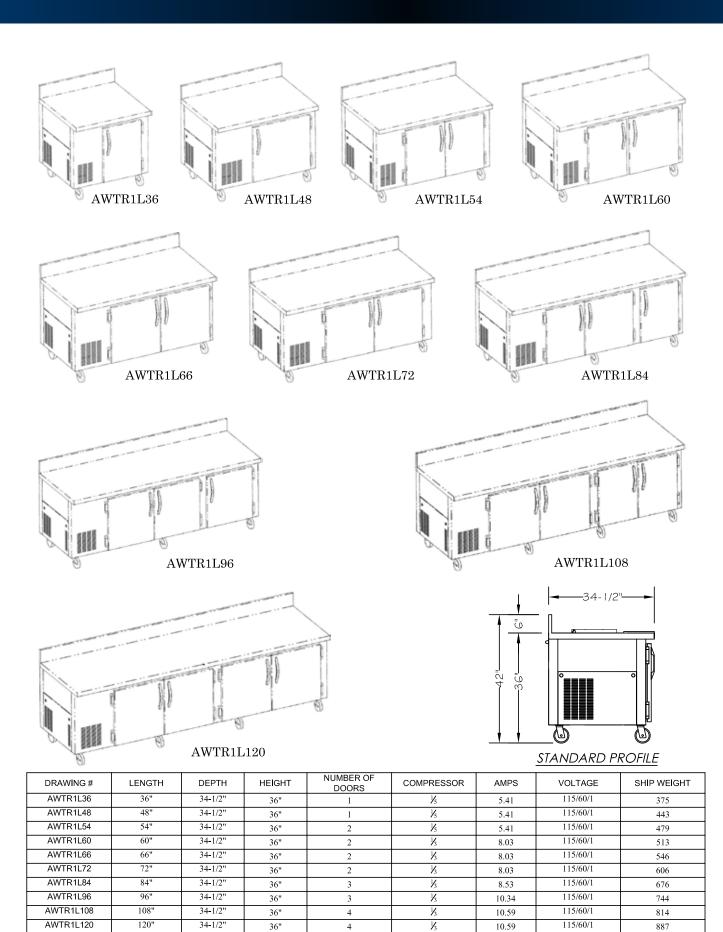

## Work Top Refrigerators

#### Tailored to Your Needs:

Just one of the benefits of our complete in-house design, fabricating and manufacturing capabilities, is the fact that any of our Work Top Tables can be tailored to fit your exact functional needs and interior décor preferences. Just let us know what you want, and our professional design staff will make it a reality.